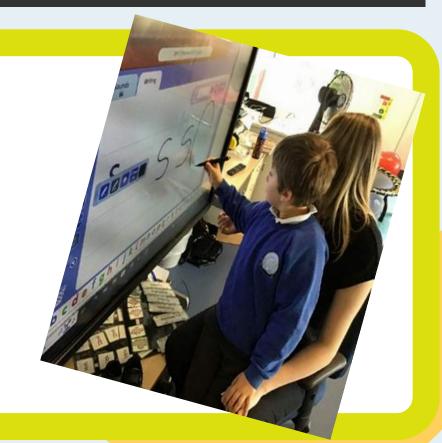

Visit our fb page to see more photos.

Well Done to Logan for working very hard in all his lessons last week. Keep up the good work Logan! We are very proud of you!

PASSPORT

Rebecca's Class have been learning all about Brazi in Geography. They have been learning lots of interesting facts and information about the country and decided to go and visit. Together they planned what they would need to pack for the trip and experienced what it would be like to visit an airport.