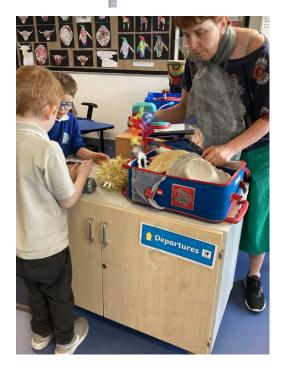

Visit our fb page to see more photos.

Well Done to Logan for working very hard in all his lessons last week. Keep up the good work Logan! We are very proud of you!

PASSPORT

Rebecca's Class have been learning all about Brazi in Geography. They have been learning lots of interesting facts and information about the country and decided to go and visit. Together they planned what they would need to pack for the trip and experienced what it would be like to visit an airport.

It looks like they had a great time!

We hope you had a lovely flight!

We are still collecting unused bag straps for our PECS books and are collecting bottles for raffle prizes at our upcoming Butterfly Ball.