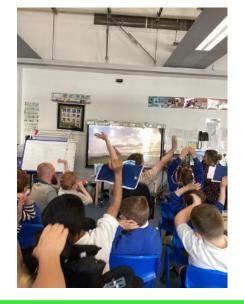

Visit our fb page to see more photos.

Well Done to Logan for working very hard in all his lessons last week. Keep up the good work Logan! We are very proud of you!

PASSPORT

Rebecca's Class have been learning all about Brazi in Geography. They have been learning lots of interesting facts and information about the country and decided to go and visit. Together they planned what they would need to pack for the trip and experienced what it would be like to visit an airport.