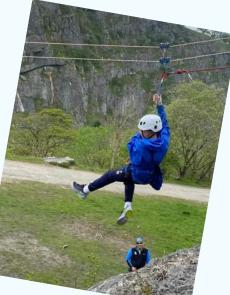

Well Done Anabaya!

What an amazing experience our children have had at Bendrigg Lodge.

It looks like everyone including the staff loved the adventure!

Well Done to all the staff and children!

A special thank you to all the staff at Bendrigg Lodge for making the experience a truly enjoyable one.